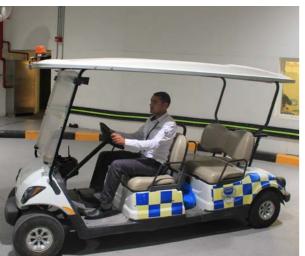

### **AMANKO SECURITY GUARDS**

- Security consultancy.
- Security guards.
- Supervision services.
- Active Track System.
- Patrol riding services "cars wireless radios flashers - light torches"
- Supported machines (explosive detectors, metal detectors ccess control systems, bags detector, security Gates, extinction.

- Fire systems.
- Valet parking service.
- Security beach service & life guards.
- Real estate guarding.
- Receptionists (help Disk)
- Cashier services for parking.
- providing security and safety equipment
- S.U.V Services
- Special Security Guards