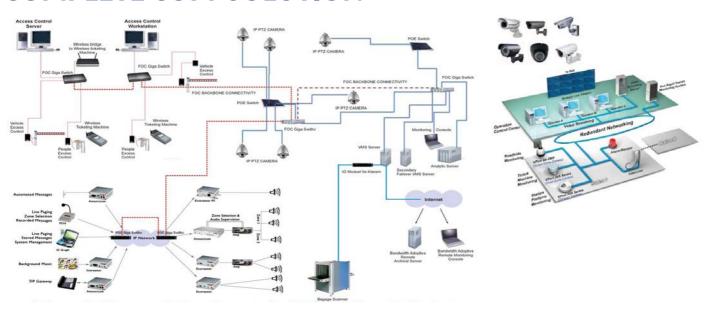

# **COMPLETE CCTV SOLUTION**

17 www.amanko.com

Mechanicaly driven Tire Killers