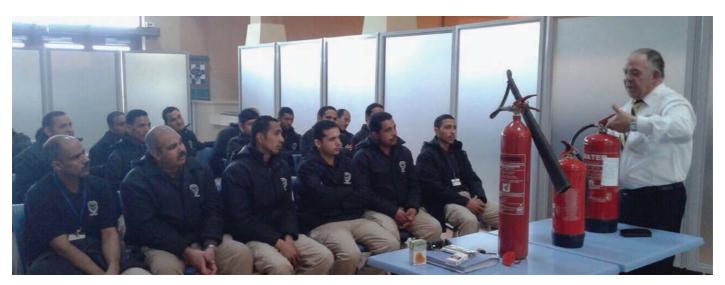

# SECURITYGUARDS TRAINING

- Security guard is chosen according to international specification concerning heights genera features, specialized experience, and health & body fitness
- Security guards go through a full training program before and during working.
- Security guards pass through the basic training course in company training center as followed.
  - Access Control systems.
  - Protection & preventing fire.
  - Registration & transforming data.
  - Self protection & first aid rescuing.
  - Method of using supportive equipments.

## **TRAINING PROGRAM**

The time plan of Implementation of the Training Programs for Security Officers at the Company