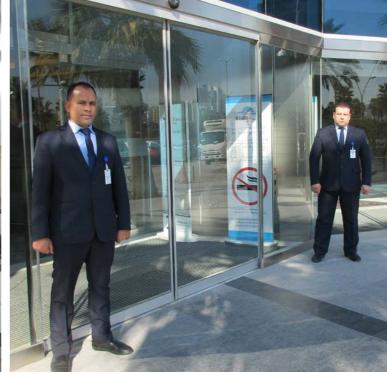

### **SECURITY GUARDS**

#### **LEVELS OF SERVICES**

Male security guard – Female security guard – location supervisor – S.S.G (Special Security Guards) – Security guards national uniform - location managers, - "Kuwaiti nationalities" Operation supervisors.

#### **Uniform**

- Main uniform for all locations.
- Official uniforms "complete suites inside complexes & hotels.
- Light uniform " for under construction locations.
- Beach costumes "for beach & swimming pool lifeguards".