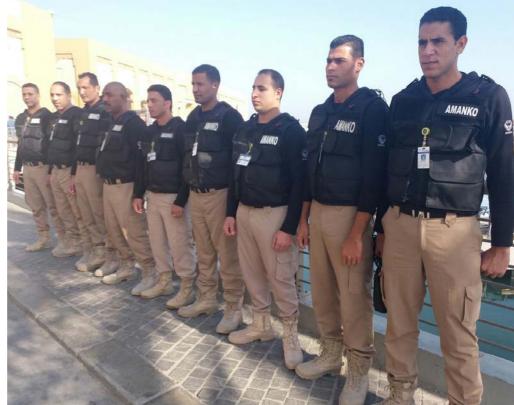

### **SECURITY GUARDS**

### **DIFFERENT NATIONALITIES**

- Male: Pakistan, India, Egypt, Nepal, Bangladesh Srilanka, Ethiopia, Ghana, Uganda, Sierra Leone
- Female : Nepal Philippine India Srilanka. Ethiopia.

#### **LEVELS OF SERVICES**

Male security guard – Female security guard – location supervisor – S.S.G (Special Security Guards) – Security guards national uniform - location managers, - "Kuwaiti nationalities" Operation supervisors.

#### **Uniform**

- Main uniform for all locations.
- Official uniforms "complete suites inside complexes & hotels.
- Light uniform " for under construction locations.
- Beach costumes "for beach & swimming pool lifeguards".