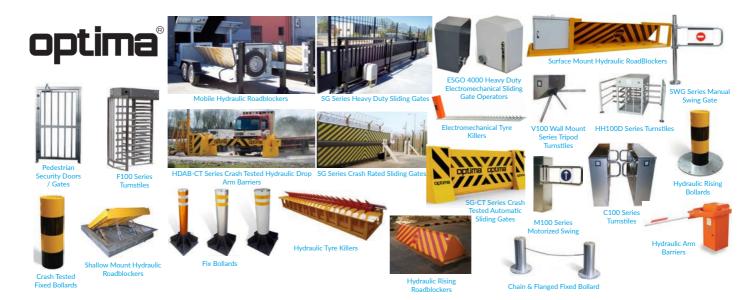

# **SURVEILLANCE DEVICE "CCTV"**

- All Type Of Camera, DVR &NVR
  - Safety Equipment.
  - Access Control System
- Walking Through Metal Detector
- X-Ray Scanners
- Turnstiles System
- Queuing System
- Time Attendance
- Readers
- Anti Shoplifting Device System
- Tracking System
- Explosives Detection Solutions
- Parking Automatic Barriers
- Parking Guidance & Management System
- Road Blockers & Bollards