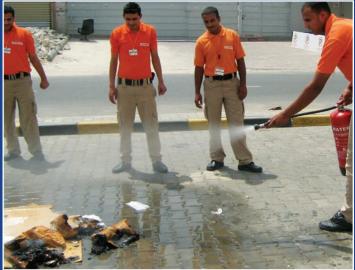

# SECURITYGUARDS TRAINING

- Security guard is chosen according to international specification concerning heights genera features, specialized experience, and health & body fitness
- Security guards go through a full training program before and during working.
- Security guards pass through the basic training course in company training center as followed.
  - Access Control systems.
  - Protection & preventing fire.
  - Registration & transforming data.
  - Self protection & first aid rescuing.
  - Method of using supportive equipments.

### **OCCUPATIONAL SAFETY AND HEALTH**

- First aids
- Modern methods of implementing safety at worksites.
- Safety at worksites.
- Risk types
- Work accidents and occupational diseases.