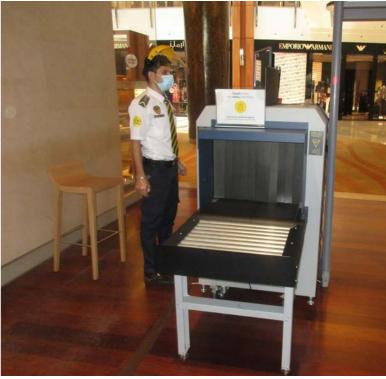

# WALK-THROUGH

# **METAL DETECTOR**

# **SURVEILLANCE DEVICE "CCTV"**

- All Type Of Camera, DVR &NVR
  - Safety Equipment.
  - Access Control System
- Walking Through Metal Detector
- X-Ray Scanners
- Turnstiles System
- Queuing System
- Time Attendance
- Readers
- Anti Shoplifting Device System
- Tracking System
- Explosives Detection Solutions
- Parking Automatic Barriers
- Parking Guidance & Management System
- Road Blockers & Bollards