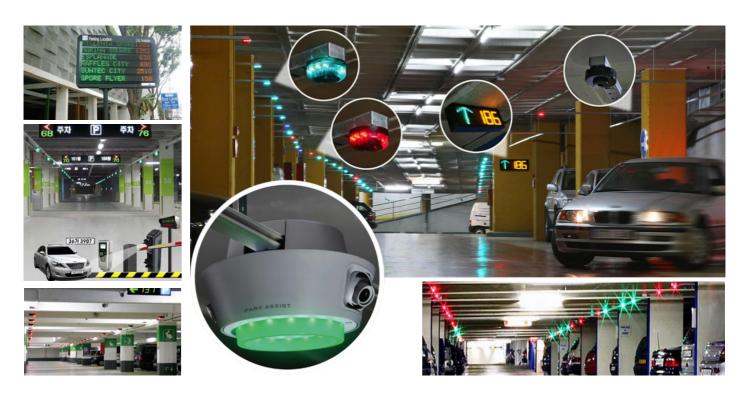

osion-proof dual head PTZ camera station



EX-BC820v2H3 F series Explosion-proof full-HD



Network compact dome H.264/MJPEG, IP66, IR



PD1103Z2-EI

Intelligent IP outdoor PTZ 316L multi-purpose dual camera, 3 MP, 36x opt. zoom, WDR, autotracking,





Full control over your surveillance system





**WISE**NET





SmartCam











BabyView Cam



All In One





Fisheye Cameras Indoor Concealed Camera



Spectra Esprit Enhanced Hero PTZ Camera



Sarix IBP Series IR Bullet Camera



IP DOMES



High-definition IP Dome







IP 4000 HD



MIC IP starlight 7000i



Outdoor PTZ Camera Stainless Steel Camera Dinion IP dynamic



7000 KIT



IP Infrared Imager



LED mon





















Scout BTS

D Series

A310ex

A310pt

# **VEHICLE INSPECTION**





# **AUTO PARKING SYSTEMS**



# **360° CAMERA DEGREE CAMERAS**



# **COMPLETE CCTV SOLUTION**









17 www.amanko.com

Mechanicaly driven Tire Killers

### **SAFETY TUBES**

### HAND METAL DETECTOR QUEUING SYSTEMS















### **EXPLORATION DETECTOR**



### **TRAFFIC EQUIPMENTS**



### **COMMUNICATIONS ACCESSORIES**





















































































**HEAD OFFICE** (Kuwait. Al - Qibla, Al-Hamad Towers, Tower A, 5<sup>Th</sup> Floor. Tel: +965 - 22455777 +965 - 22455999, Fax: +965 - 22455779)

BRANCH OFFICE (Al-Roumi Complex, Floor - 2, Office - 3 Al-Othman Street, Hawally, Kuwait, Tel: +965- 22626443 Fax: +965- 22626449)

EMAIL: info@amanko.com, sales@amanko.com

POSTAL CODE: 44247 Hawally - Kuwait