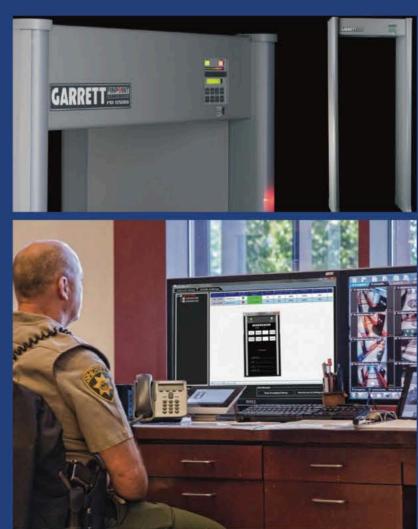

# THERMAL

# **SURVEILLANCE**











WORLD'S BEST THERMAL SURVEILLANCE FOR SITUATIONAL AWARENESS

# WALK-THROUGH

# **METAL DETECTOR**





# AMANKO KUWAIT

Amanko always keep clients Satisfaction, we look forward to maintaining the trust of our clients and expand our services.

### **SECURITY & CONSULTING - SECURITY EQUIPMENT & SYSTEM.**

we develop our sales strategy and seek to expand our services to keep our leadership in Kuwait state more than 17 years of hard work













# **SURVEILLANCE DEVICE "CCTV"**

- All Type Of Camera, DVR &NVR
  - Safety Equipment.
  - Access Control System
- Walking Through Metal Detector
- X-Ray Scanners
- Turnstiles System
- Queuing System
- Time Attendance
- Readers
- Anti Shoplifting Device System
- Tracking System
- Explosives Detection Solutions
- Parking Automatic Barriers
- Parking Guidance & Management System
- Road Blockers & Bollards

### **AFTER SALE SERVICES**

### **Standar