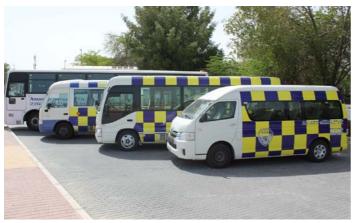

### **AMANKO SECURITY GUARDS**

- Security consultancy.
- Security guards.
- Supervision services.
- Active Track System.
- Patrol riding services "cars wireless radios flashers - light torches"
- Supported machines (explosive detectors, metal detectors ccess control systems, bags detector, security Gates, extinction.

- Fire systems.
- Valet parking service.
- Security beach service & life guards.
- Real estate guarding.
- Receptionists (help Disk)
- Cashier services for parking.
- providing security and safety equipment
- S.U.V Services
- Special Security Guards