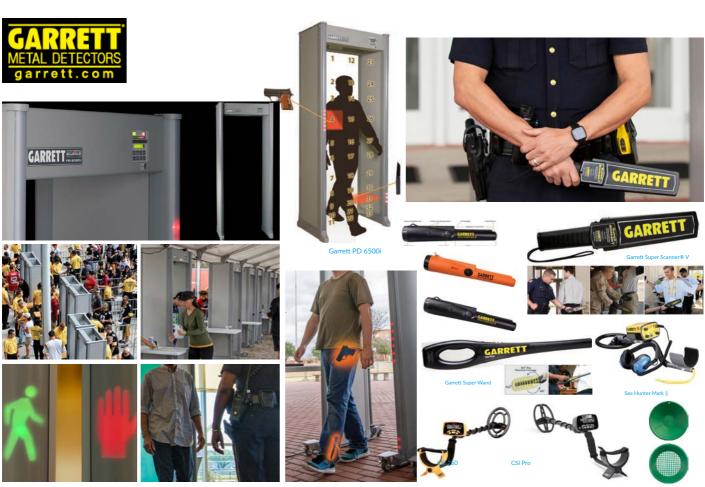

# WALK-THROUGH

# **METAL DETECTOR**

### HAND METAL DETECTOR QUEUING SYSTEMS

### **EXPLORATION DETECTOR**