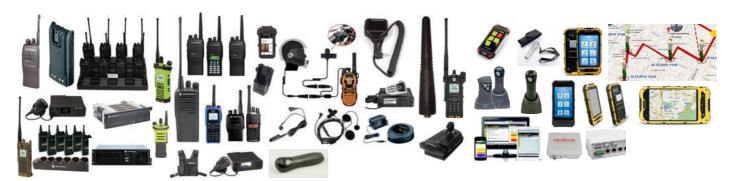

### **COMMUNICATIONS ACCESSORIES**

**HEAD OFFICE** (Kuwait. Al - Qibla, Al-Hamad Towers, Tower A, 5<sup>Th</sup> Floor. Tel: +965 - 22455777 +965 - 22455999, Fax: +965 - 22455779)

BRANCH OFFICE (Al-Roumi Complex, Floor - 2, Office - 3 Al-Othman Street, Hawally, Kuwait, Tel: +965- 22626443 Fax: +965- 22626449)