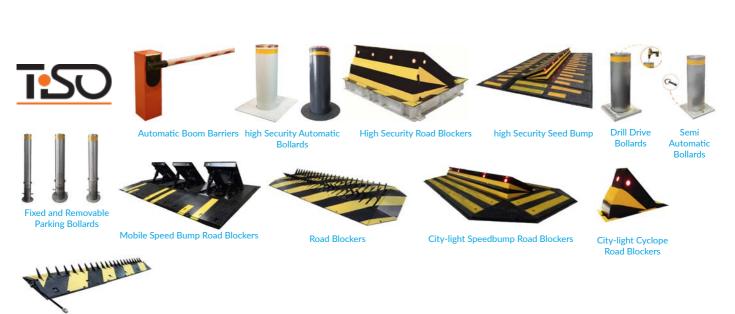

# **SURVEILLANCE DEVICE "CCTV"**

- All Type Of Camera, DVR &NVR
  - Safety Equipment.
  - Access Control System
- Walking Through Metal Detector
- X-Ray Scanners
- Turnstiles System
- Queuing System
- Time Attendance
- Readers
- Anti Shoplifting Device System
- Tracking System
- Explosives Detection Solutions
- Parking Automatic Barriers
- Parking Guidance & Management System
- Road Blockers & Bollards