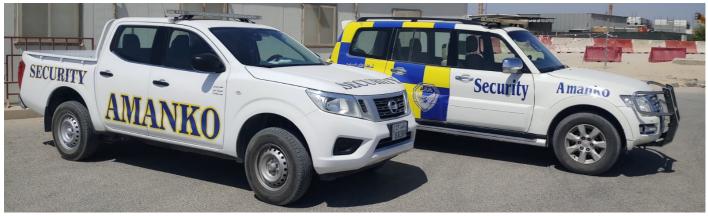

### **AMANKO SECURITY GUARDS**

- Security consultancy.
- Security guards.
- Supervision services.
- Active Track System.
- Patrol riding services "cars wireless radios flashers - light torches"
- Supported machines (explosive detectors, metal detectors ccess control systems, bags detector, security Gates, extinction.

- Fire systems.
- Valet parking service.
- Security beach service & life guards.
- Real estate guarding.
- Receptionists (help Disk)
- Cashier services for parking.
- providing security and safety equipment
- S.U.V Services
- Special Security Guards